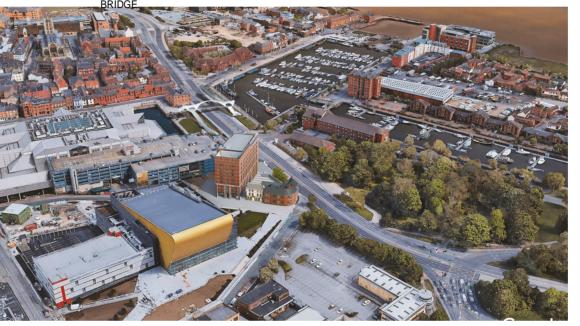

### SITE SECTION 3

1:500

APPROACH FROM A63 WEST

APPROACH FROM HULL MARINA AND PROPOSED NEW PEDESTRIAN

AERIAL VIEW OF PROPOSAL IN THE CONTEXT OF HULL BONUS ARENA, HULL MARINA, HULL MINSTER, THE OLD TOWN AND PROPOSED NEW