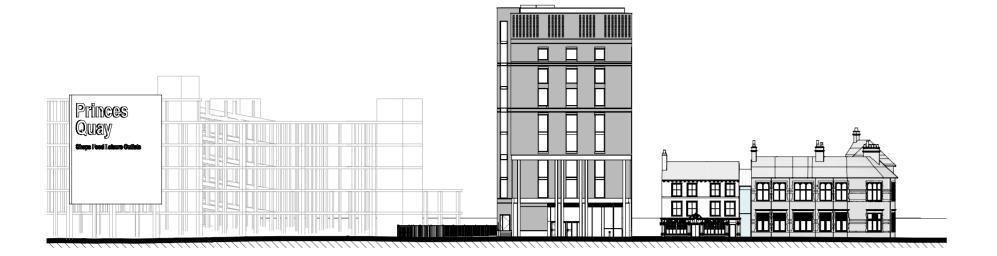

#### **SITE SECTION 1**

1:500

# PROPOSED SITE SECTIONS

| scale<br>1:500 @ A               | A2   DATE<br>13/02  | /19            |
|----------------------------------|---------------------|----------------|
| DLA REF<br><b>2016-223</b>       | DRAWN               | reviewed<br>JO |
| DRAWING NAME                     |                     |                |
|                                  | ZONE LEVEL TYPE     |                |
| DLA                              |                     | 0015           |
| STATUS   SUITABILITY DESCRIPTION |                     | TION           |
|                                  | FOR PLANNING        |                |
|                                  | REVISION DESCRIPTIC | DN             |