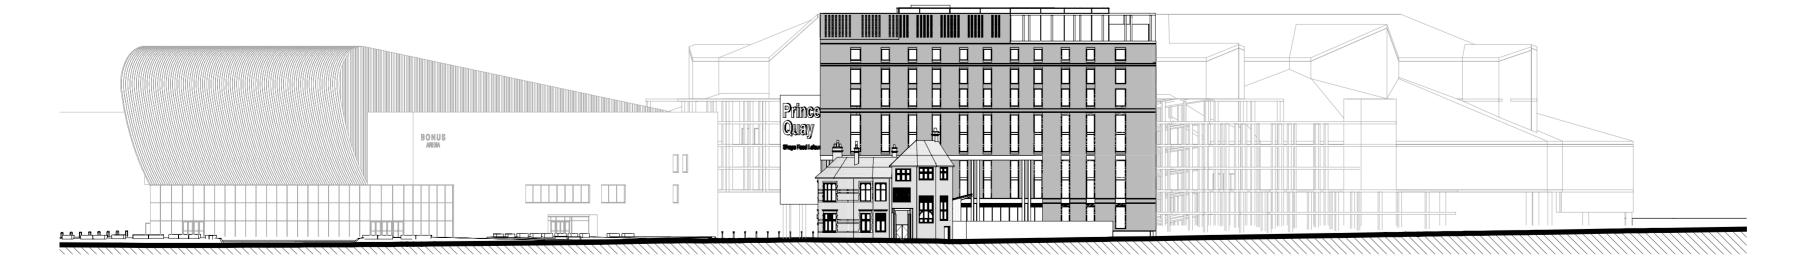

### SITE SECTION 3

1:500

APPROACH FROM A63 WEST

APPROACH FROM HULL MARINA AND PROPOSED NEW PEDESTRIAN

AERIAL VIEW OF PROPOSAL IN THE CONTEXT OF HULL BONUS ARENA, HULL MARINA, HULL MINSTER, THE OLD TOWN AND PROPOSED NEW

# PROPOSED SITE SECTIONS

| scale<br>1:500 @ A               | A2   DATE<br>13/02  | /19            |
|----------------------------------|---------------------|----------------|
| DLA REF<br><b>2016-223</b>       | DRAWN               | reviewed<br>JO |
| DRAWING NAME                     |                     |                |
|                                  | ZONE LEVEL TYPE     |                |
| DLA                              |                     | 0015           |
| STATUS   SUITABILITY DESCRIPTION |                     | TION           |
|                                  | FOR PLANNING        |                |
|                                  | REVISION DESCRIPTIC | DN             |