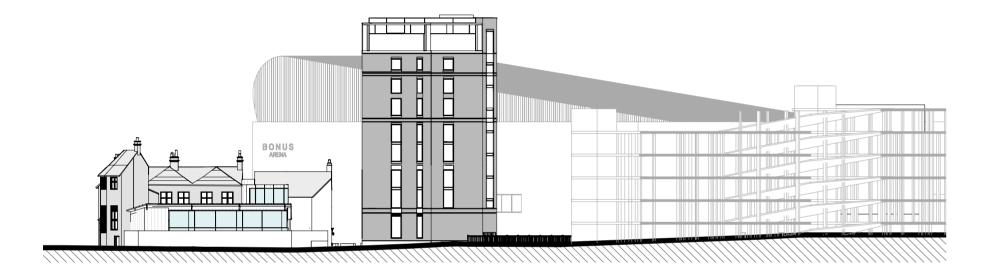

#### **SITE SECTION 2**

1:500

# PROPOSED SITE SECTIONS

| scale<br>1:500 @ A               | A2   DATE<br>13/02  | /19            |
|----------------------------------|---------------------|----------------|
| DLA REF<br><b>2016-223</b>       | DRAWN               | reviewed<br>JO |
| DRAWING NAME                     |                     |                |
|                                  | ZONE LEVEL TYPE     |                |
| DLA                              |                     | 0015           |
| STATUS   SUITABILITY DESCRIPTION |                     | TION           |
|                                  | FOR PLANNING        |                |
|                                  | REVISION DESCRIPTIC | DN             |